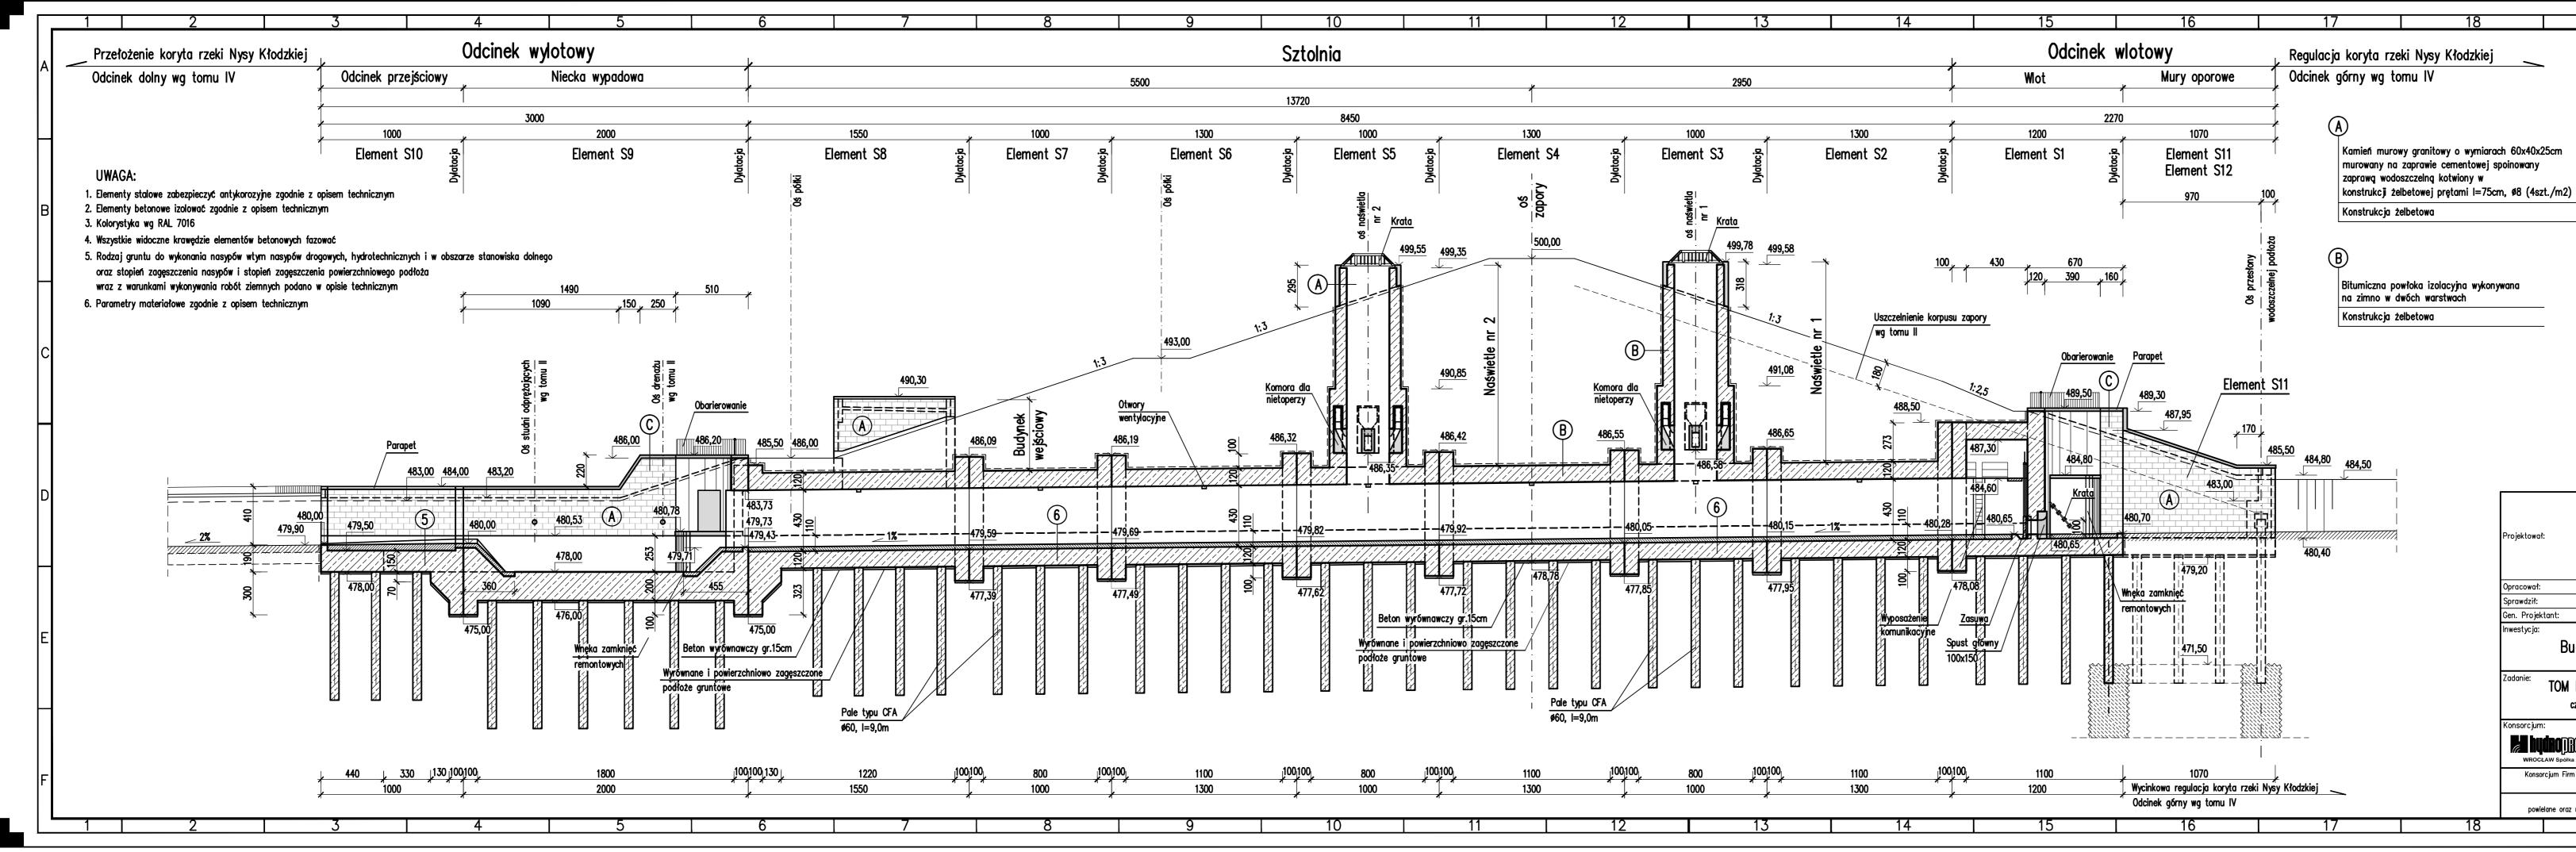

|                                                  | 19                                                                                                              |                                                                                                 | 20                                                                                       |                                                                                                                                                                                          | 21                                                                                                                                                 | 22                                       |   |
|--------------------------------------------------|-----------------------------------------------------------------------------------------------------------------|-------------------------------------------------------------------------------------------------|------------------------------------------------------------------------------------------|------------------------------------------------------------------------------------------------------------------------------------------------------------------------------------------|----------------------------------------------------------------------------------------------------------------------------------------------------|------------------------------------------|---|
| (                                                |                                                                                                                 |                                                                                                 |                                                                                          |                                                                                                                                                                                          |                                                                                                                                                    |                                          | A |
|                                                  | Płyty granitowe o wymiarach 60x60x15cm<br>układane na zaprawie cementowej spoinowane<br>zaprawą wodoszczelną    |                                                                                                 |                                                                                          |                                                                                                                                                                                          |                                                                                                                                                    |                                          |   |
|                                                  | Konstrukcja żelb                                                                                                | petowa                                                                                          |                                                                                          |                                                                                                                                                                                          |                                                                                                                                                    |                                          |   |
| _ (                                              | 6)                                                                                                              |                                                                                                 |                                                                                          |                                                                                                                                                                                          |                                                                                                                                                    |                                          |   |
|                                                  | Kamień typu oto<br>układany na kon<br>zatopiony w war<br>hydrotechnicznego                                      | nstrukcji żell<br>stwie betoni                                                                  | betowej w<br>u                                                                           | rozstawie około 100x10                                                                                                                                                                   | 0cm                                                                                                                                                |                                          | B |
|                                                  | Konstrukcja żelbe                                                                                               | towa                                                                                            |                                                                                          |                                                                                                                                                                                          |                                                                                                                                                    |                                          | Н |
| (                                                | 5)                                                                                                              |                                                                                                 |                                                                                          |                                                                                                                                                                                          |                                                                                                                                                    |                                          | с |
|                                                  | Kamień granitow<br>układany na zap<br>zaprawą wodosz<br>konstrukcji żelbe                                       | orawie ceme<br>czelną kotwi                                                                     | ntowej spo<br>iony w                                                                     | -                                                                                                                                                                                        |                                                                                                                                                    |                                          |   |
|                                                  | Podbudowa z bet                                                                                                 |                                                                                                 | gr.5,0-55,                                                                               | Ocm                                                                                                                                                                                      |                                                                                                                                                    |                                          | Η |
|                                                  | Konstrukcja żelbe                                                                                               |                                                                                                 |                                                                                          |                                                                                                                                                                                          |                                                                                                                                                    |                                          | D |
| mari                                             | Imię i nazwisko<br>mgr inż. Tomasz Wróblewski<br>inż. Wiesław Lecyk<br>mgr inż. Grzegorz Chudy                  |                                                                                                 | Podpis                                                                                   | Specjalność<br>konstrbudowlana                                                                                                                                                           | Nr uprawnień                                                                                                                                       | Data                                     |   |
|                                                  |                                                                                                                 |                                                                                                 |                                                                                          | konstr.—inżynieryjna                                                                                                                                                                     | <u>351/01/DUW</u><br>750/Lb/71                                                                                                                     | 06.2016                                  |   |
|                                                  |                                                                                                                 |                                                                                                 |                                                                                          |                                                                                                                                                                                          |                                                                                                                                                    | _                                        |   |
|                                                  |                                                                                                                 |                                                                                                 |                                                                                          |                                                                                                                                                                                          |                                                                                                                                                    | I 06.2016                                |   |
| Ind I                                            | nż. Łukasz Konop                                                                                                | •                                                                                               |                                                                                          |                                                                                                                                                                                          |                                                                                                                                                    | 06.2016<br>06.2016                       |   |
|                                                  |                                                                                                                 | •                                                                                               |                                                                                          |                                                                                                                                                                                          |                                                                                                                                                    | -                                        |   |
|                                                  | nż. Łukasz Konop                                                                                                | ka                                                                                              |                                                                                          | konstr.—inż                                                                                                                                                                              | 87/75/Wwm                                                                                                                                          | 06.2016                                  |   |
| mgr i                                            |                                                                                                                 | ka<br>cz                                                                                        |                                                                                          | konstr.—inż.<br>konstr.—budowlana                                                                                                                                                        | 87/75/Wwm<br>351/01/DUW                                                                                                                            | 06.2016                                  |   |
| mgr ii<br>mgr ii                                 | nž. Ľukasz Konop<br>nž. Jan Urbanowia<br>nž. Tomasz Wróbl                                                       | ka<br>cz<br>ewski                                                                               | Boboszó                                                                                  |                                                                                                                                                                                          | 351/01/DUW                                                                                                                                         | 06.2016                                  | E |
| dowa                                             | nž. Ľukasz Konop<br>nž. Jan Urbanowia<br>nž. Tomasz Wróbl                                                       | ewski                                                                                           | Tytuł rysuni                                                                             | konstrbudowlana<br>ów na rzece Nys                                                                                                                                                       | 351/01/DUW<br>sie Kłodzkiej                                                                                                                        | 06.2016<br>06.2016<br>06.2016            | E |
| dowa                                             | nż. Łukasz Konop<br>nż. Jan Urbanowic<br>nż. Tomasz Wróbl<br>SUChego Zbi<br>gdzenia zrzuto<br>ządzenia spustowe | ewski                                                                                           | Tytuł rysuni                                                                             | konstrbudowlana<br>ów na rzece Nys<br><sup>ku:</sup><br>rzekrój podłużny w<br>IP-503/D/NZ0t/94/11<br>Pkt. preliminarza:                                                                  | 351/01/DUW<br>sie Kłodzkiej<br>v osi sztolni głć<br><sup>Skala:</sup> 1:200<br>Nr archiwalny:                                                      | 06.2016<br>06.2016<br>06.2016            | E |
| mgr ii<br>mgr ii<br>dowa<br>II-Urza<br>ęść 1-Urz | nž. Ľukasz Konop<br>nž. Jan Urbanowic<br>nž. Tomasz Wróbl<br>suchego zbi<br>ądzenia zrzute<br>ządzenia spustowe | ka<br>cz<br>ewski<br>iornika (<br>owe<br>sevice ®<br>projektowa jest<br>e wydana jako ka        | Tytuł rysuni<br>Pi<br>Stadium:<br>PB<br>wykonana zgoc<br>mpletna z pu                    | konstrbudowlana<br>Św na rzece Nys<br>ku:<br>rzekrój podłużny w<br>IP-503/D/NZOt/94/11<br>Pkt. preliminarza:<br>III<br>Inie z umową, obowiązującymi pr<br>nktu widzenia celu, któremu ma | 351/01/DUW<br>sie Kłodzkiej<br>v osi sztolni głć<br><sup>Skala:</sup> 1:200<br>Nr archiwalny:<br>S-3495/16<br>zepisami techniczno-budow<br>służyć. | 06.2016<br>06.2016<br>06.2016<br>06.2016 | E |
| mgr ii<br>mgr ii<br>dowa<br>II-Urza<br>ęść 1-Urz | nž. Ľukasz Konop<br>nž. Jan Urbanowic<br>nž. Tomasz Wróbl<br>suchego zbi<br>gdzenia zrzuto<br>ządzenia spustowe | ka<br>cz<br>ewski<br>iornika [<br>owe<br>projektawa jest<br>e wydana jako ka<br>m opracowaniu s | Tytuł rysuni<br>Pi<br>Stadium:<br>PB<br>wykanana zgod<br>ompletna z pu<br>stanowią wyłąc | konstrbudowlana<br>ów na rzece Nys<br>ku:<br>rzekrój podłużny w<br>Nr umowy:<br>IP-503/D/NZOt/94/11<br>Pkt. preliminarza:<br>III<br>Inie z umową, obowiązującymi pr                      | 351/01/DUW<br>sie Kłodzkiej<br>v osi sztolni głć<br><sup>Skala:</sup> 1:200<br>Nr archiwalny:<br>S-3495/16<br>zepisami techniczno-budow<br>stużyć. | 06.2016<br>06.2016<br>06.2016<br>06.2016 |   |