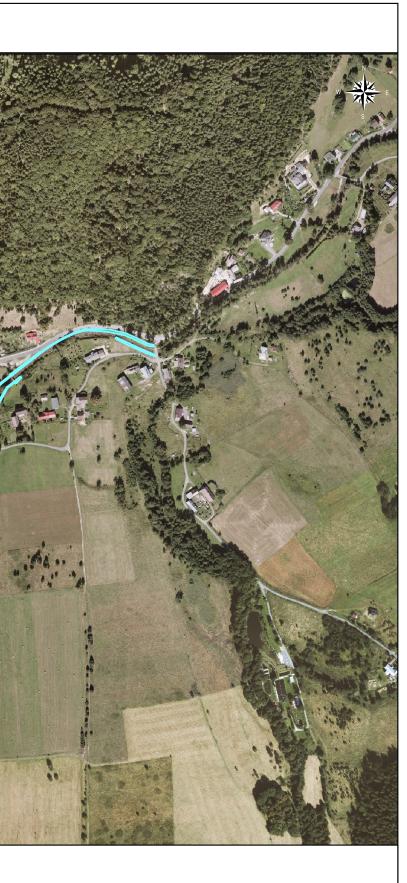

Contract 2B.2/1 - Flood Management for Biała Lądecka and Morawa rivers (passive protection) Appendix 6a. Location map of the main Contract elements - Facility of Stronie Śląskie

0 m

## Legend

Renovation and reconstruction of the bank revetments Renovation of the water intake 0 • Unblocking the river bed  $\mathbf{O}$ 

- Compaction of the river barrage improvements • Redevelopment of a weir/barrage into a rapid Wzmocnienie przyczółków i falarów mostu
  - Renovation of the river barrage cascade
  - Renovation of the ditch outlet / outlet of the stormwater drainage system
- Reinforcement of the bridge abutments and piers